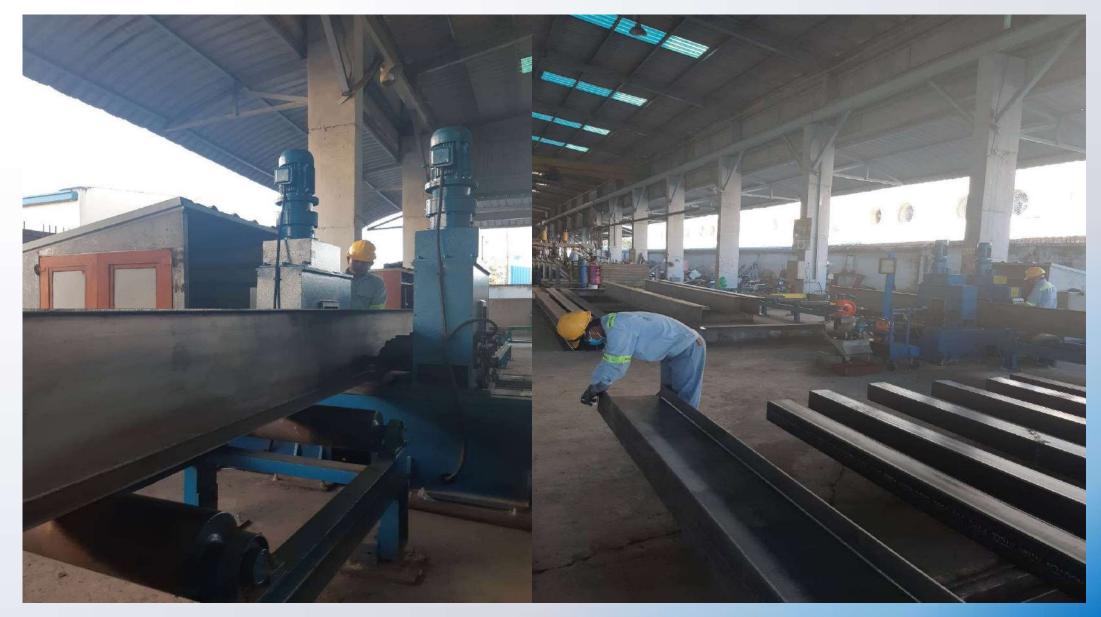

# H – BEAM AUTO ASSEMBLY MACHINE

www.phoenixcorp.com.vr

## H-BEAM FLANGE STRAIGHTENING AUTO MACHINE