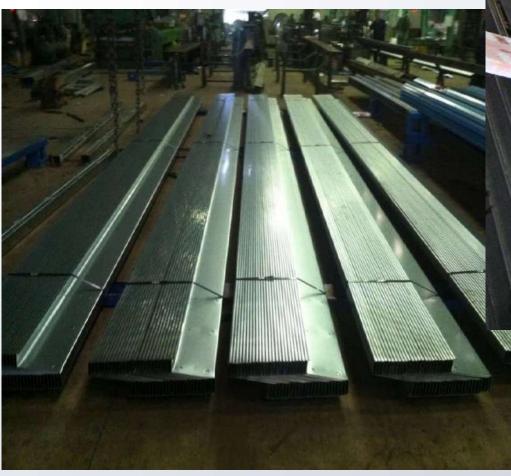

#### PURLIN FORMING MACHINE

GALVANIZE PURLIN

- ➢ G-450 (Fu = 4500 Kg/cm2)
- > AS 1397-1993, Z-275 coating

## **ROOF SHEET FORMING MACHINE**