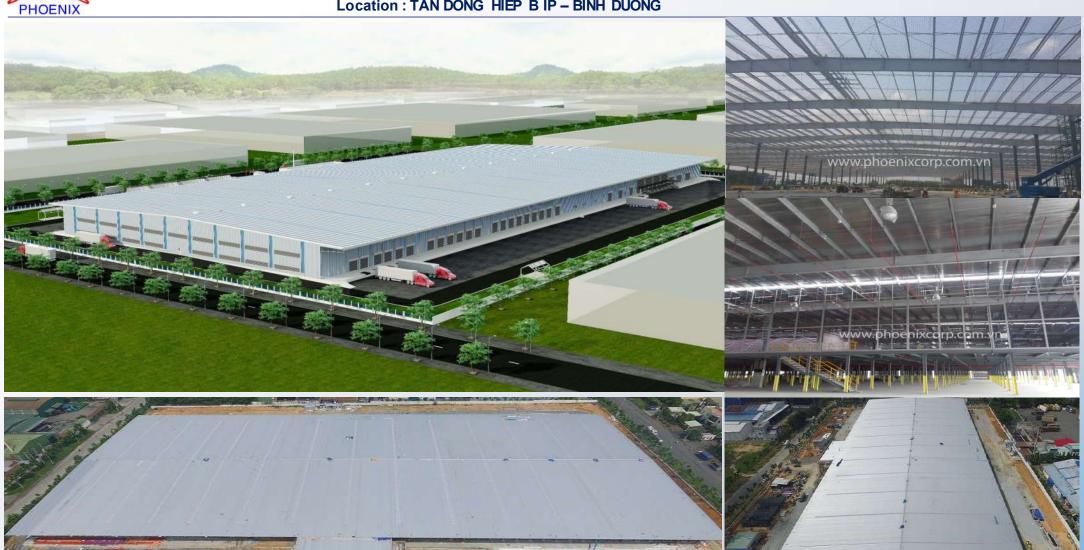

#### **NIPPON KONPO WAREHOUSE**

Investor : NIPPON KONPO (VIETNAM) CO., LTD - JAPAN Scale : 31,000 m 2 Warehouse + 15,000 m 2 Steel mezzanine floor Location : TAN DONG HIEP B IP – BINH DUONG