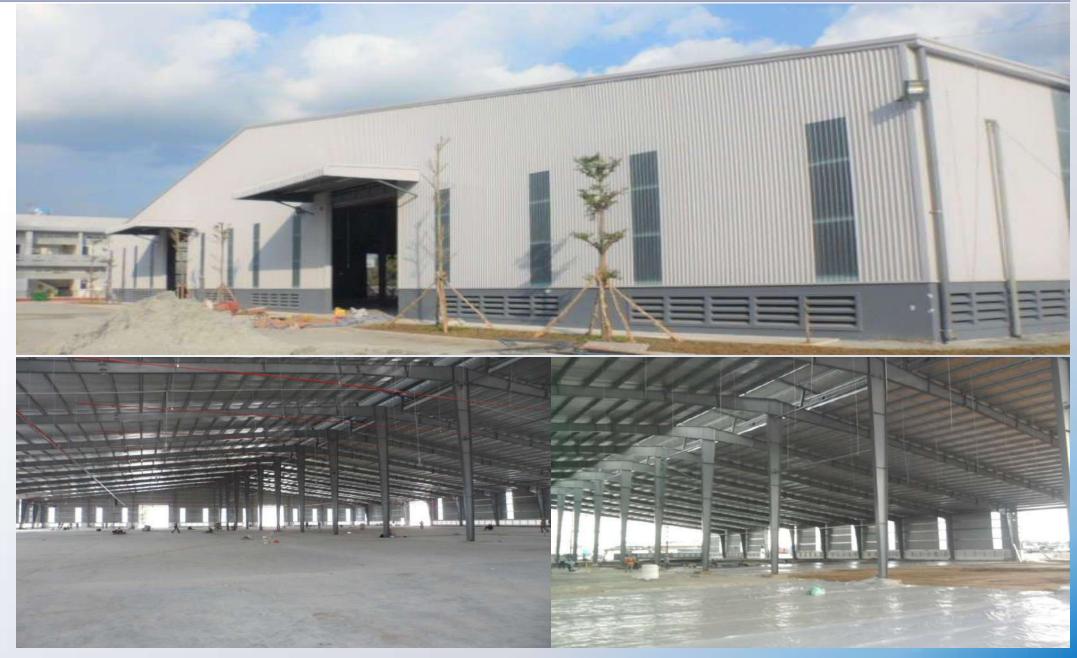

# **AN PHU AQUA FACTORY**

Investor : AN PHU CO.,LTD - VIETNAM Scale : 15,600 m 2 Location : DONG THAP

**E-TOP FACTORY** 

Investor : E-TOP VIETNAM CO.,LTD Scale : PHASE 1 - 18,000 m2/ PHASE 2 - 61.500 m2 Location : NHON TRACH ip - DONG NAI