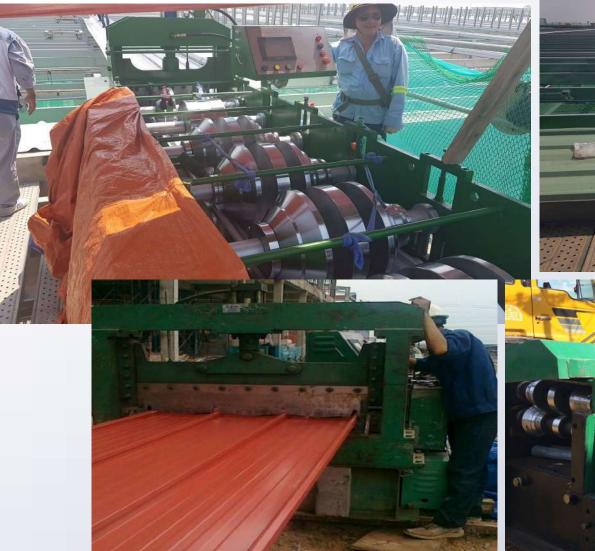

#### PURLIN FORMING MACHINE

GALVANIZE PURLIN

- ➢ G-450 (Fu = 4500 Kg/cm2)
- > AS 1397-1993, Z-275 coating

## **ROOF SHEET FORMING MACHINE**