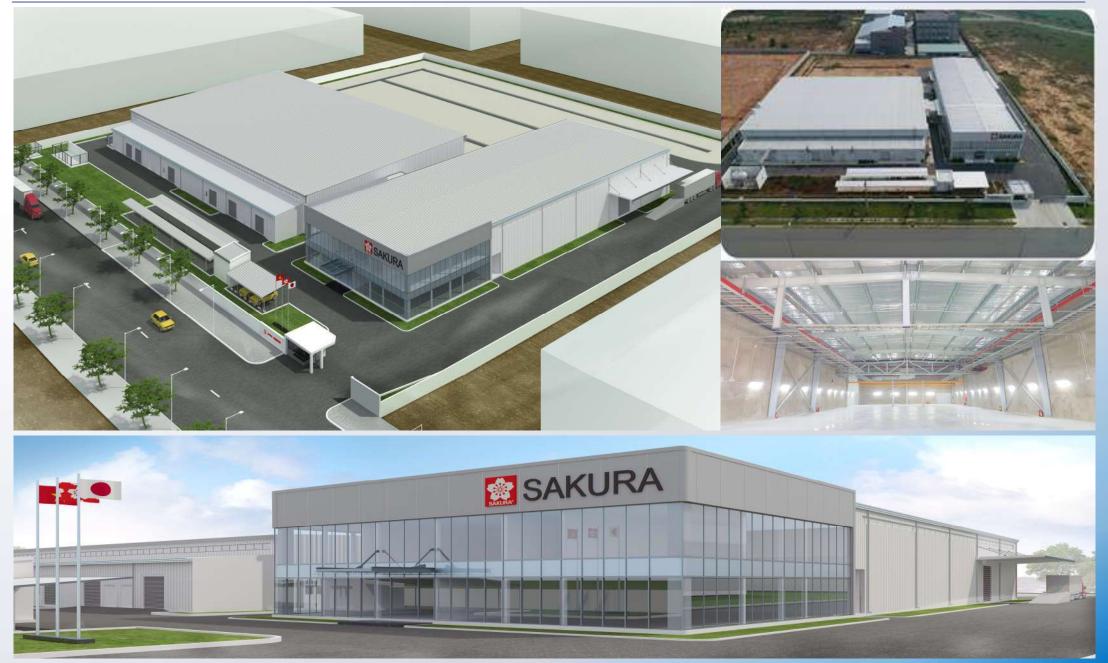

#### **SAKURA COLOR PRODUCTS**

Investor : SAKURA COLOR PRODUCTS VIETNAM Co.,Ltd Scale : 5.520 m2 Location : VSIPII EXT IP – BINH DUONG

Past Project:

PHOENIX