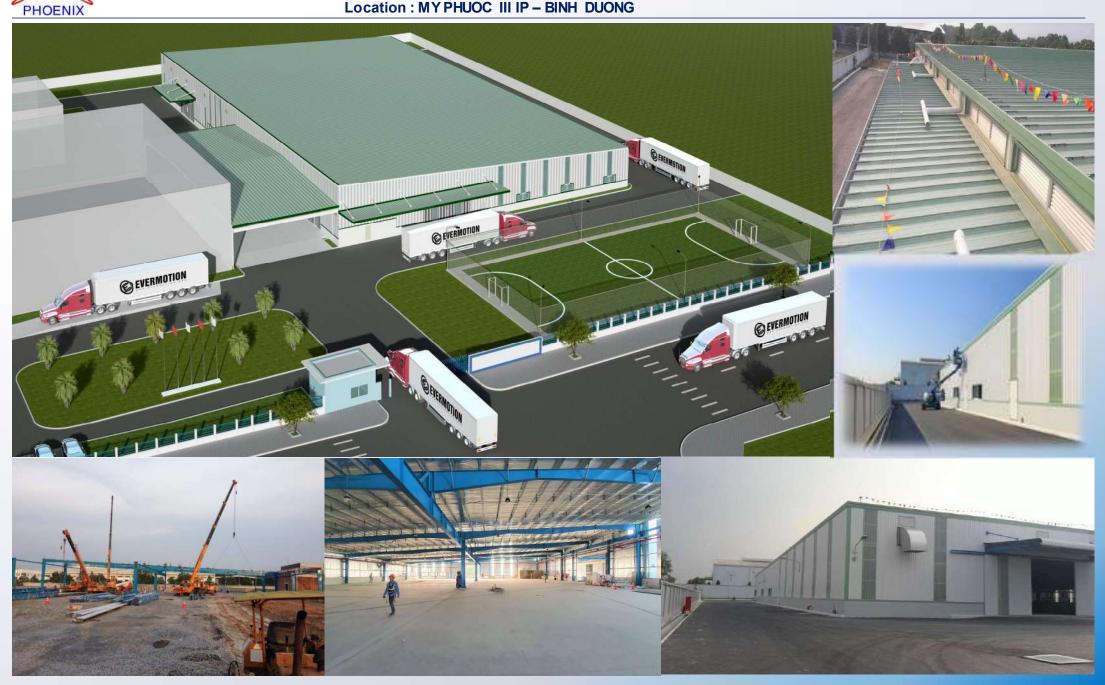

#### **MABUCHI FACTORY**

Investor : MABUCHI MOTOR Co. Ltd Scale : 7.270 m2 Location : HOA KHANH IP – DA NANG

Past Project:

**VINA WASHIN PROJECT** 

Investor : VINA WASHIN ALUMINUM Co.,Ltd Scale : 6.836 m 2 Location : MY PHUOC III IP – BINH DUONG