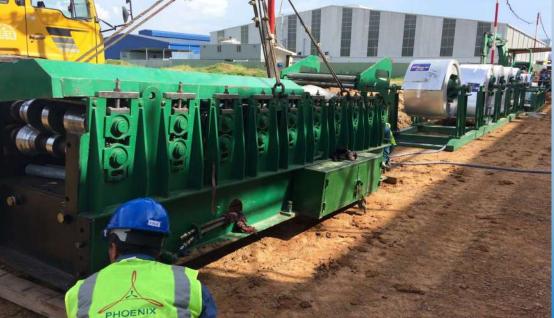

#### PURLIN FORMING MACHINE

GALVANIZE PURLIN

- ➢ G-450 (Fu = 4500 Kg/cm2)
- > AS 1397-1993, Z-275 coating

## **ROOF SHEET FORMING MACHINE**