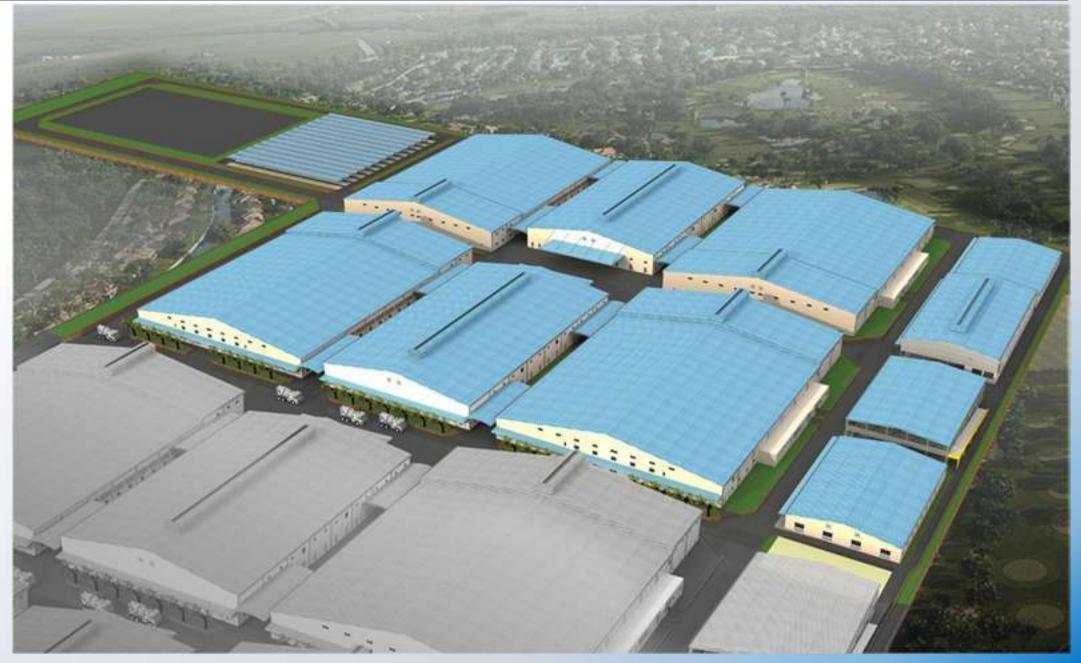

# **ALLIANCE ONE FACTORY**

Investor : ALLIANCE ONE APPAREL VIETNAM CO.,LTD - THAILAND Scale : 68,000 m 2 Location : GIAO LONG IP – BEN TRE