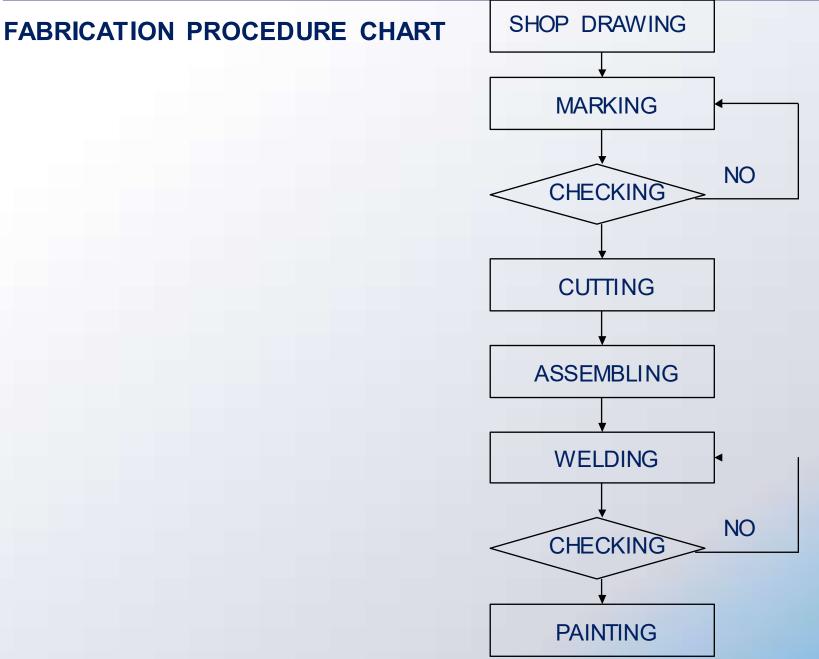

# **II. SCOPE OF BUSINESS & PROCEDURE FLOW CHART**

PHOENIX is a speacialist in the design, fabrication and erection of Pre-Engineered steel building for factories, warehouses, showrooms, exhibition hall, etc.