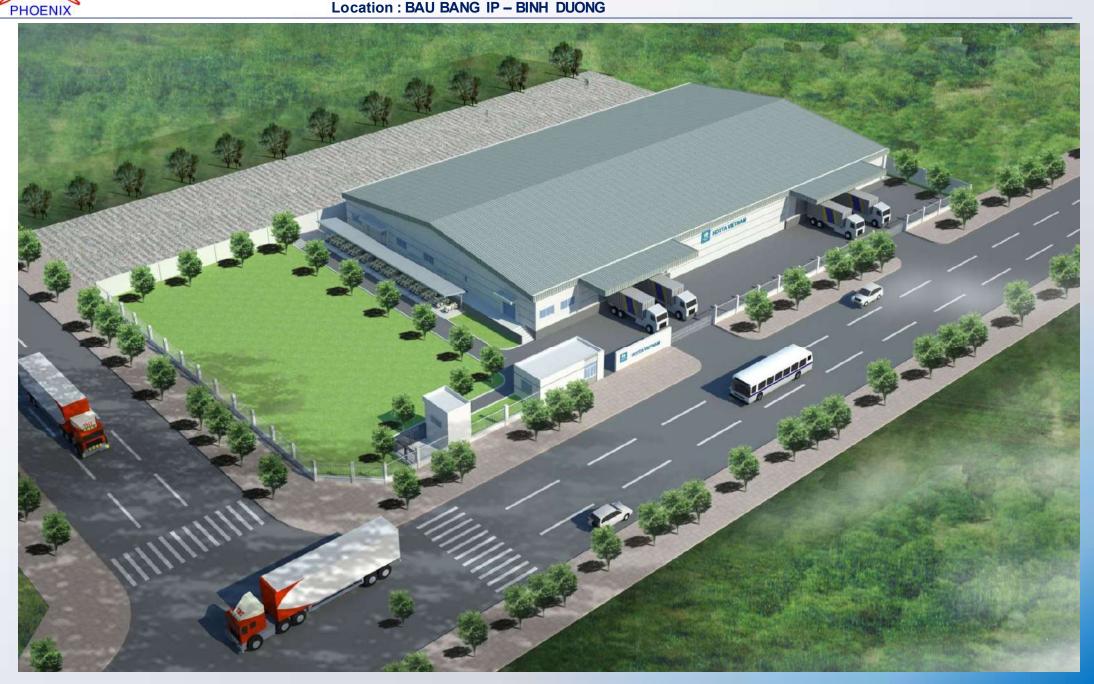

PHOENIX

**ECLAT FABRICS FACTORY** 

Investor : ECLAT FABRICS VIETNAM CO.,LTD - TAIWAN Scale : PHASE 1 - 102.300 M2 / PHASE 2 - 43.800 M2 Location : MY XUAN IP – BA RIA VUNG TAU

**HOTTA FACTORY** 

Investor : HOTTA VIETNAM CO.,LTD - JAPAN Scale : 4,000 m2 Location : BAU BANG IP – BINH DUONG