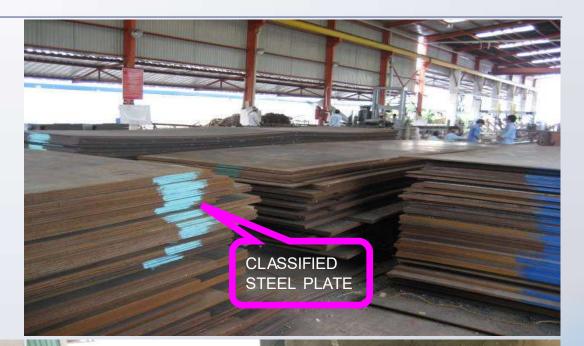

### STEEL PLATE STORAGE

• FOR BUILT-UP (PLATES) :

A-572 Gr 50

**SM-490YA** 

Q-345B

- FOR HOT ROLLED SECTION :
  - JIS G3101/G3192 SS400