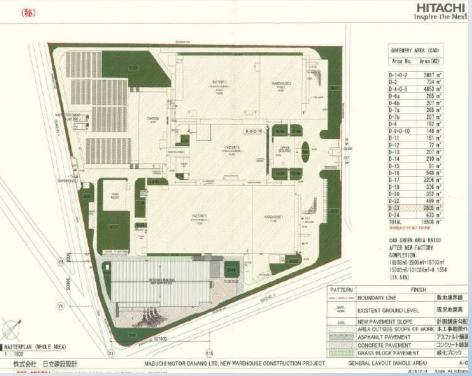

or : TCP Joint Stock Item : Façade system Location : TAN SON NHAT AIRPORT – HO CHI MINH





25

PHOENIX

-----

112

#### **NIPPON RIKA**

Investor : NIPPON RIKA Co.,Ltd Scale : 5.665 m 2 Location : VSIP II EXT IP – BINH DUONG

THE







**BACH DANG STATION** 

Investor : DAILLY Co., Ltd / GREEN LINE DB Co. Ltd Location : DISTRICT 1 - HO CHI MINH



Toàn cảnh bến tàu buýt tại bến xuất phát Bạch Đằng, Q.1 - Ảnh: NAM TRẦN

Past Project:

PHOENIX

**UCHIYAMA FACTORY** 

Investor : UMC Co.,Ltd Scale : 23.850 m2 Location : DAI DANG IP – BINH DUONG





www.phoenixcorp.com.vn



### HARIKI PRECISION FACTORY

Investor : HARIKI PRECISION VN Co.,Ltd Location : VSIPIP – BINH DUONG





#### **MABUCHI FACTORY**

Investor : MABUCHI MOTOR Co. Ltd Scale : 7.270 m2 Location : HOA KHANH IP – DA NANG







Past Project:

**VINA WASHIN PROJECT** 

Investor : VINA WASHIN ALUMINUM Co.,Ltd Scale : 6.836 m 2 Location : MY PHUOC III IP – BINH DUONG





# OUR REPUTATION SHALL BE BASED ON YOUR SUCCESS

# PHOENIX ALWAYS WORKS TOGETHER WITH YOU