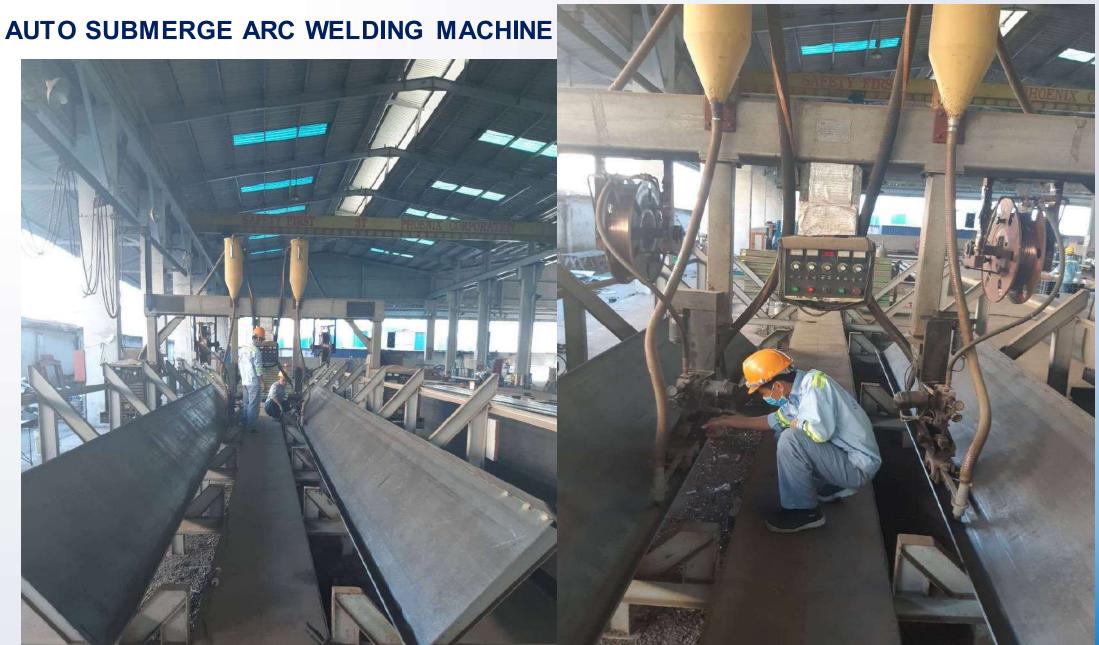

#### **FACTORIES**

- ✓ Located at LINH TRUNG EPZ & Industrial Park III
- Productivity for structural steel fabrication are 4,000 Tons/Year:
  - Equipped with full automatic welding line;
  - Sub-Merger arc weld method;
  - Shot blasting system for steel surface
  - Cutting machine
  - Assembly machine
  - Punching machine
  - Purlin / Roof sheet forming machine