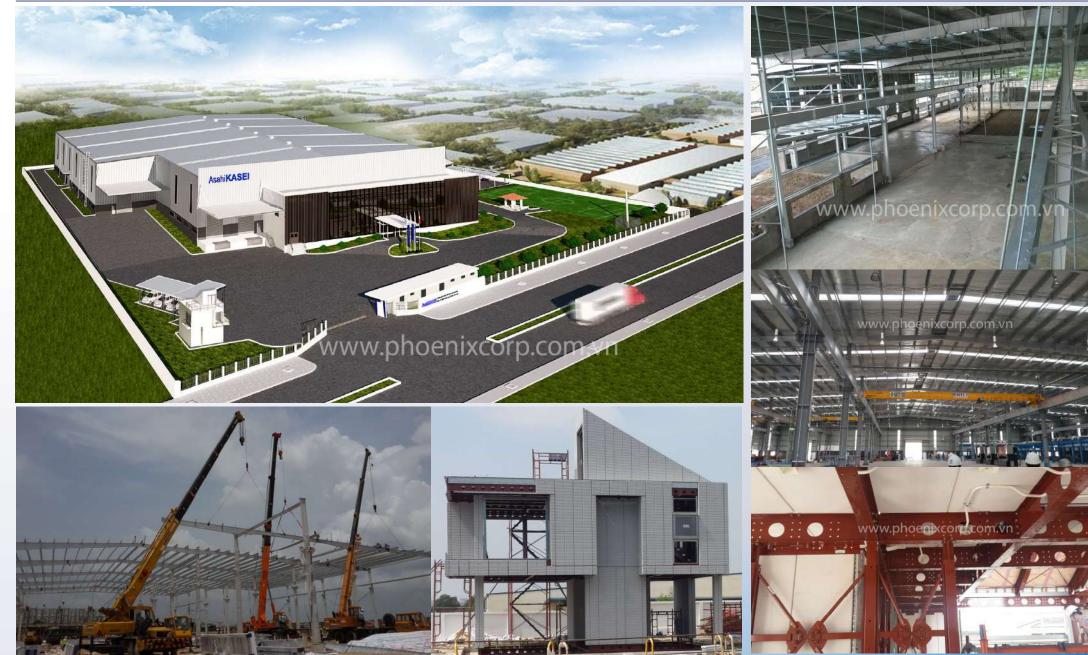

# **KASEI JYUKO VIETNAM FACTORY**

Investor : ASAHI KASE JYUKO VIETNAM CO.,LTD - JAPAN Scale : 10,000 m2 Location : AMATA IP – DONG NAI

PHOENIX